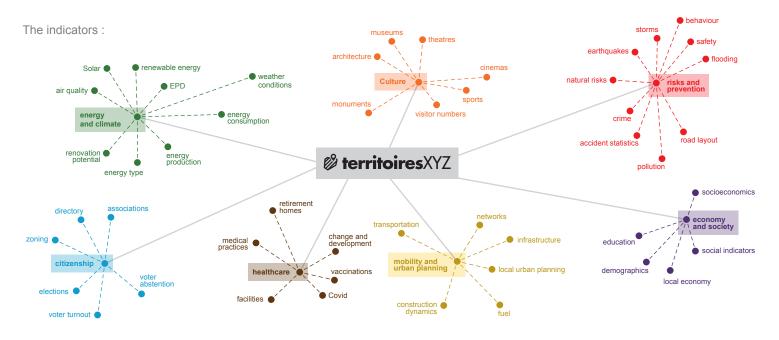

#### In order to build amenities and communicate effectively on public policy, services in your community need a 360° vision of all regional data.

Build your very own virtual monitoring station for your region, based on over 250 indicators.

#### Technical features

- Fully SaaS-based app that is quick and easy to use
- Efficient dashboard for regional monitoring, analytics and engineering
- Interactive maps that help citizens find amenities available in their area
- 7 wide-ranging, cross-cutting themes categorised according to interest
- 250 high-value-added indicators
- Reliable, realistic data obtained using innovative Al-based algorithms
- No use of personal data