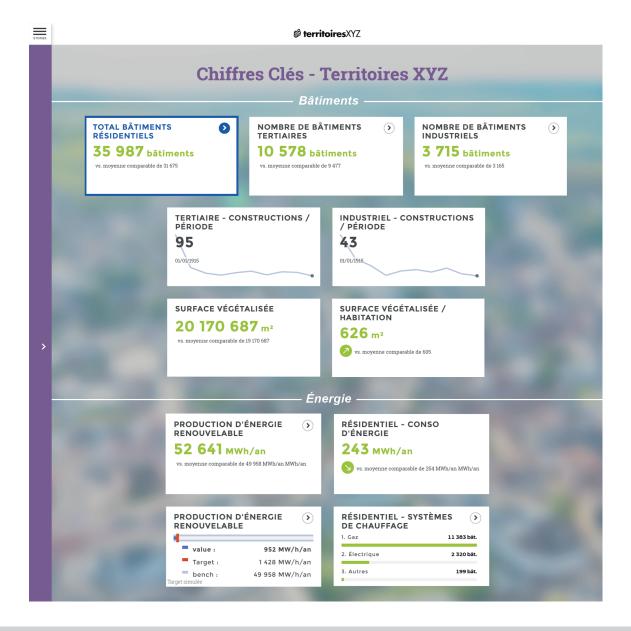

#### Technical features

- Fully SaaS-based app that is quick and easy to use
- Efficient dashboard for regional monitoring, analytics and engineering
- Interactive maps that help citizens find amenities available in their area
- 7 wide-ranging, cross-cutting themes categorised according to interest
- 250 high-value-added indicators
- Reliable, realistic data obtained using innovative Al-based algorithms
- No use of personal data